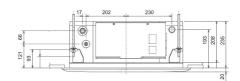

## DIMENSIONS

PLFY-P40VCM-E

| Heating Capacity (kW) (nominal)             | 5              |
|---------------------------------------------|----------------|
| Cooling Capacity (kW) (nominal)             | 4.5            |
| High Performance Heating Capacity (kW) (UK) | 5              |
| COP Priority Heating Capacity (kW) (UK)     | 4.7            |
| Cooling Capacity (kW) (UK)                  | 4.3            |
| Cooling Capacity (Hi-Sens Mode) (kW) (UK)   | 3.3            |
| SHF (UK)                                    | 0.7            |
| SHF (Hi-Sens Mode) (UK)                     | 0.76           |
| Heating Power Input (kW) (nominal)          | 0.06           |
| Cooling Power Input (kW) (nominal)          | 0.06           |
| Airflow (m³/min) - Lo-Mi-Hi                 | 8 - 9 - 11     |
| Sound Pressure Level (dBA) - Lo-Mi-Hi       | 30 - 34 - 39   |
| Weight (kg) (Grille)                        | 17 (3)         |
| Dimensions (mm) Width (Grille)              | 570 (650)      |
| Dimensions (mm) Depth (Grille)              | 570 (650)      |
| Dimensions (mm) Height (Grille)             | 235 (20)       |
| Electrical Supply                           | 220-240V, 50HZ |
| Phase                                       | SINGLE         |
| Running Current (A) - Heating / Cooling     | 0.28 / 0.28    |
| Fuse Rating (BS88) - HRC (A)                | 6              |
| Mains Cable No. Cores                       | 3              |
| Grille Model Reference                      | SPL-2AAW       |

Side View >

CE