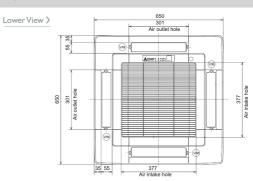

## DIMENSIONS

PLFY-P40VCM-E

| Heating Capacity (kW) (nominal)             | 5              |
|---------------------------------------------|----------------|
| Cooling Capacity (kW) (nominal)             | 4.5            |
| High Performance Heating Capacity (kW) (UK) | 5              |
| COP Priority Heating Capacity (kW) (UK)     | 4.7            |
| Cooling Capacity (kW) (UK)                  | 4.3            |
| Cooling Capacity (Hi-Sens Mode) (kW) (UK)   | 3.3            |
| SHF (UK)                                    | 0.7            |
| SHF (Hi-Sens Mode) (UK)                     | 0.76           |
| Heating Power Input (kW) (nominal)          | 0.06           |
| Cooling Power Input (kW) (nominal)          | 0.06           |
| Airflow (m³/min) - Lo-Mi-Hi                 | 8 - 9 - 11     |
| Sound Pressure Level (dBA) - Lo-Mi-Hi       | 30 - 34 - 39   |
| Weight (kg) (Grille)                        | 17 (3)         |
| Dimensions (mm) Width (Grille)              | 570 (650)      |
| Dimensions (mm) Depth (Grille)              | 570 (650)      |
| Dimensions (mm) Height (Grille)             | 235 (20)       |
| Electrical Supply                           | 220-240V, 50HZ |
| Phase                                       | SINGLE         |
| Running Current (A) - Heating / Cooling     | 0.28 / 0.28    |
| Fuse Rating (BS88) - HRC (A)                | 6              |
| Mains Cable No. Cores                       | 3              |
| Grille Model Reference                      | SPL-2AAW       |