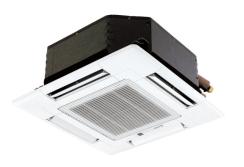

## Air Conditioning

Product Information PLFY-P40VCM-E : Indoor Unit 2x2 4-Way Blow Ceiling Cassette

The compact size of this unit is ideal for 600 by 600mm ceilings and with a depth of 208mm, this lightweight unit makes installation a breeze. This unit also comes complete with a long life filter that will last for approximately 2,500 hours.

## FEATURES

INDOOR